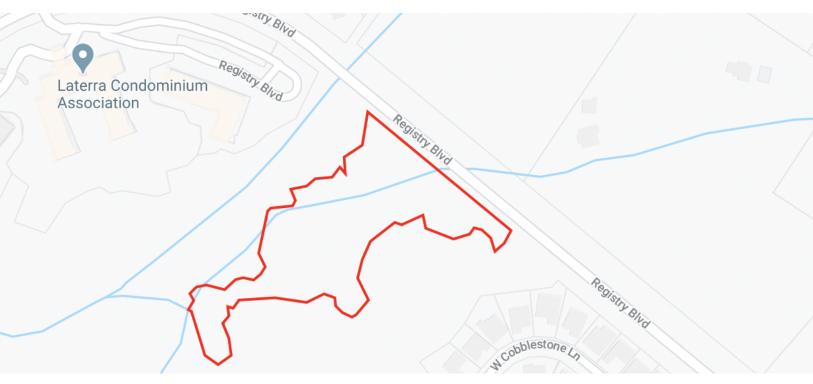

## 5.13 AC. RESIDENTIAL LAND IN WORLD GOLF VILLAGE | ST. AUGUSTINE, FL

Parcel 33, 0 REGISTRY BLVD, Saint Augustine, FL 32092

#### PROPERTY OVERVIEW

This 5.13 acre property is located in the middle of the 'preserve properties' at World Golf Village - King & Bear community. It offers a unique opportunity for a family compound or very private residence and feels like you are in the mountains, however in just a few moments, you have access to King and Bear community amenities, championship golf facilities, world class beaches, boating waterways, and the downtown charm of St. Augustine. The property can be subdivided into two building sites and will require a well and septic for each residence. The King & Bear covenants and restrictions may be in affect.