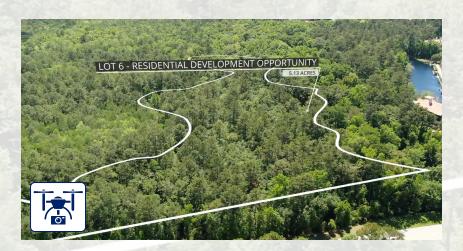

## 5.13 AC. RESIDENTIAL LAND IN WORLD GOLF VILLAGE | ST. AUGUSTINE, FL

\$395,000.

Parcel 33, 0 REGISTRY BLVD Saint Augustine, FL 32092

AVAILABLE SPACE 5.13 Acres

5.13 ACRES

CBCWORLDWIDE.COM

#### PROPERTY OVERVIEW

This 5.13 acre property is located in the middle of the 'preserve properties' at World Golf Village - King & Bear community. It offers a unique opportunity for a family compound or very private residence and feels like you are in the mountains, however in just a few moments, you have access to King and Bear community amenities, championship golf facilities, world class beaches, boating waterways, and the downtown charm of St. Augustine. The property can be subdivided into two building sites and will require a well and septic for each residence. The King & Bear covenants and restrictions may be in affect.