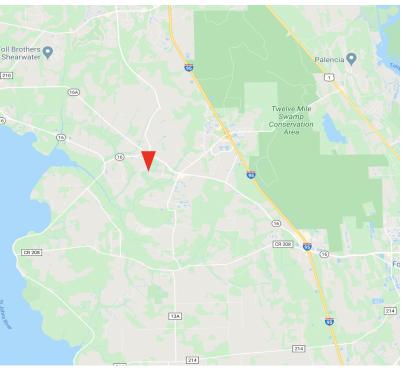

Directions: I-95 - Exit 323 - west on International Golf Parkway about 3 miles - through intersection, continue on Pacetti Rd to King & Bear Entrance on right. Through gates to property on left about 1 mile.

### 5.13 AC. RESIDENTIAL LAND IN WORLD GOLF VILLAGE | ST. AUGUSTINE, FL

Parcel 33, 0 REGISTRY BLVD, Saint Augustine, FL 32092