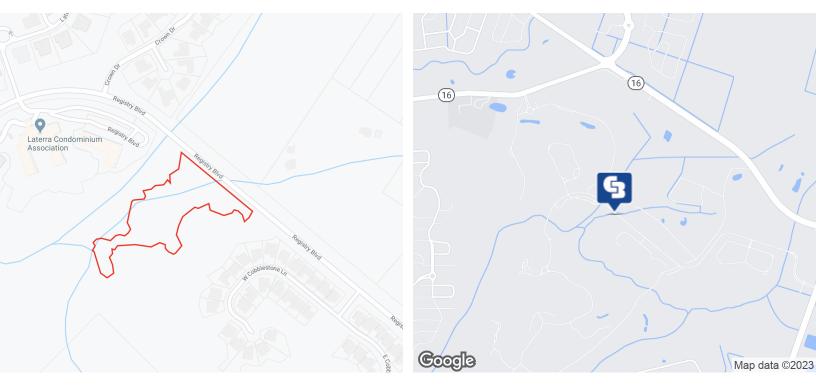

## 5.13 AC. RESIDENTIAL LAND IN WORLD GOLF VILLAGE | ST. AUGUSTINE, FL

Parcel 33, 0 REGISTRY BLVD, Saint Augustine, FL 32092

#### PROPERTY OVERVIEW

This 5.13 acre property is located in the middle of the 'preserve properties' at World Golf Village - King & Bear community. It offers a unique opportunity for a family compound or very private residence and feels like you are in the mountains, however in just a few moments, you have access to King and Bear community amenities, championship golf facilities, world class beaches, boating waterways, and the downtown charm of St. Augustine. The property can be subdivided into two building sites and will require a well and septic for each residence. The King & Bear covenants and restrictions may be in affect.