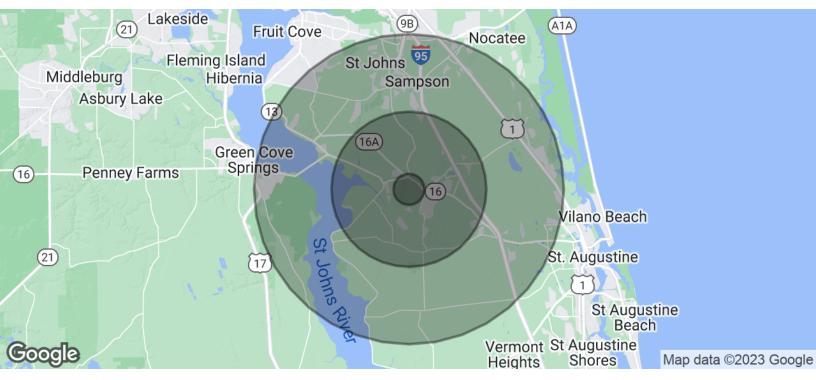

## 5.13 AC. RESIDENTIAL LAND IN WORLD GOLF VILLAGE | ST. AUGUSTINE, FL

Parcel 33, 0 REGISTRY BLVD, Saint Augustine, FL 32092

| POPULATION                  | 1 MILE    | 5 MILES   | 10 MILES  |
|-----------------------------|-----------|-----------|-----------|
| Total Population            | 1,012     | 19,359    | 52,043    |
| Average age                 | 36.0      | 36.3      | 37.1      |
| Average age (Male)          | 36.1      | 36.2      | 36.6      |
| Average age (Female)        | 35.8      | 36.2      | 37.5      |
| HOUSEHOLDS & INCOME         | 1 MILE    | 5 MILES   | 10 MILES  |
| Total households            | 345       | 6,656     | 18,040    |
| # of persons per HH         | 2.9       | 2.9       | 2.9       |
| Average HH income           | \$98,136  | \$95,825  | \$92,110  |
| Average house value         | \$329,153 | \$325,091 | \$316,909 |
| +D 1: 1: 1: 1( 2020 ACC UCC |           |           |           |

<sup>\*</sup> Demographic data derived from 2020 ACS - US Census