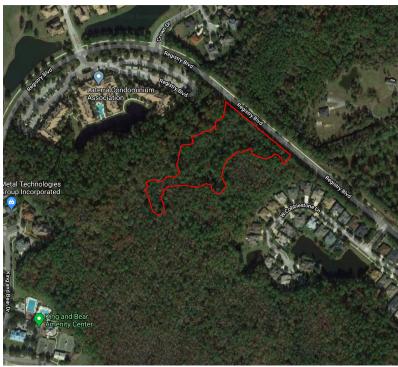

## 5.13 AC. RESIDENTIAL LAND IN WORLD GOLF VILLAGE | ST. AUGUSTINE, FL

\$395,000.

Parcel 33, 0 REGISTRY BLVD Saint Augustine, FL 32092

AVAILABLE SPACE 5.13 Acres

## 5.13 AC. RESIDENTIAL LAND IN WORLD GOLF VILLAGE | ST. AUGUSTINE, FL

Parcel 33, 0 REGISTRY BLVD, Saint Augustine, FL 32092

#### PROPERTY OVERVIEW

This 5.13 acre property is located in the middle of the 'preserve properties' at World Golf Village - King & Bear community. It offers a unique opportunity for a family compound or very private residence and feels like you are in the mountains, however in just a few moments, you have access to King and Bear community amenities, championship golf facilities, world class beaches, boating waterways, and the downtown charm of St. Augustine. The property can be subdivided into two building sites and will require a well and septic for each residence. The King & Bear covenants and restrictions may be in affect.