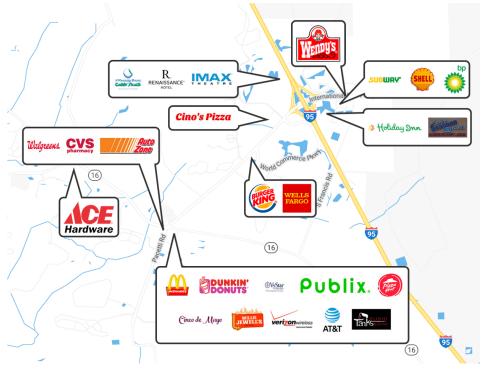

#### AREA

World Golf Village is one of St. Johns County's most prestigious master planned developments. Home to the PGA World Golf Hall of Fame, multiple planned residential communities and a rapidly growing business park with a multitude of mixed use commercial developments. The surrounding area is experiencing exponential growth with new residential communities popping up. The manicured roadways, attractive entrances and architecturally restricted developments ensures a beautiful working and living environment.

#### PROPERTY HIGHLIGHTS

- Extremely private and unique
- Seclusion and in minutes can be at incredible amenities, beaches, stores, airports, boating and world class golfing