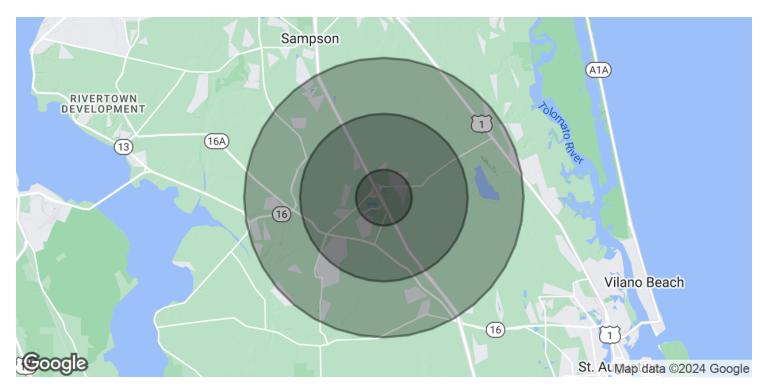

## 2.83 AC. PUD 100K INDUSTRIAL IN WORLD GOLF VILLAGE

SALE

1 Center Place Way, Saint Augustine, FL 32095

| POPULATION           | 1 MILE | 3 MILES | 5 MILES |
|----------------------|--------|---------|---------|
| Total Population     | 630    | 5,967   | 16,677  |
| Average age          | 35.9   | 35.9    | 35.9    |
| Average age (Male)   | 35.3   | 35.4    | 35.4    |
| Average age (Female) | 36.6   | 36.4    | 36.5    |
| HOUSEHOLDS & INCOME  | 1 MILE | 3 MILES | 5 MILES |
| Total households     | 218    | 2,065   | 5,775   |

|                     | 2.0       | 2,000     | 0,7,7,0   |
|---------------------|-----------|-----------|-----------|
| # of persons per HH | 2.9       | 2.9       | 2.9       |
| Average HH income   | \$83,059  | \$84,799  | \$85,291  |
| Average house value | \$297,411 | \$299,422 | \$301,160 |
|                     |           |           |           |

\* Demographic data derived from 2020 ACS - US Census