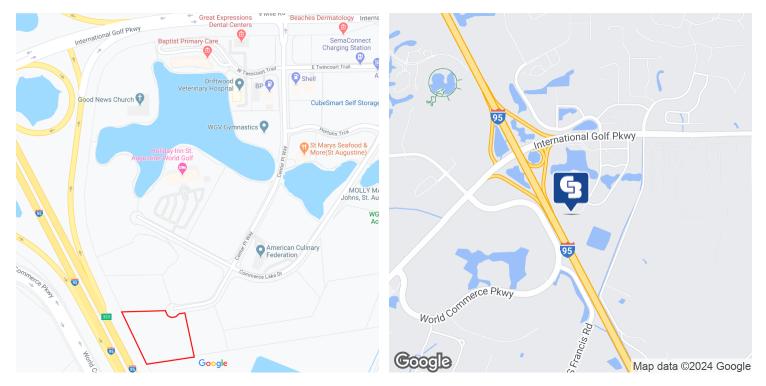

## 2.83 AC. PUD WITH 100K SF INDUSTRIAL ENTITLEMENTS IN WORLD GOLF VILLAGE

1 Center Place Way, Saint Augustine, FL 32095

## 2.83 AC. PUD 100K SF INDUSTRIAL IN WORLD GOLF VILLAGE

1 Center Place Way, Saint Augustine, FL 32095

## 2.83 AC PUD 100K SF INDUSTRIAL IN WORLD GOLF VILLAGE

1 Center Place Way, Saint Augustine, FL 32095