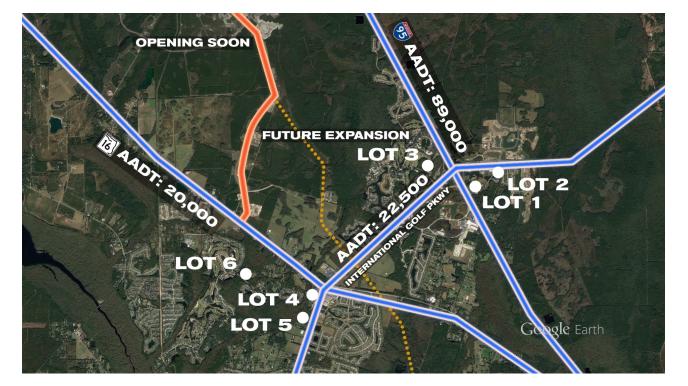

#### PROPERTY OVERVIEW

This premier development track is ready for immediate development in one of St. Johns County's most prestigious planned developments and is an excellent opportunity for 195 visability. It has very generous Industrial entitlements with liberal height restrictions far exceeding other areas of St. Johns County. The manicured roadways, attractive entrances and architecturally restricted developments ensures a beautiful working and living environment.

#### **PROPERTY HIGHLIGHTS**

- Approved PUD 100K SF of industrial Intitlements
- 100,000 SF Industrial entitlements with building heights. 50' for industrial
- On-site master retention
- Explosive residential growth in the area: 58K Homes in 10 mile radius and additional 64K approved or under construction
- 40-minute drive to Jacksonville International Airport or Jacksonville's renowned shipping cruise ports
- 20-minute drive to Historic St. Augustine Florida, the Nation's Oldest City