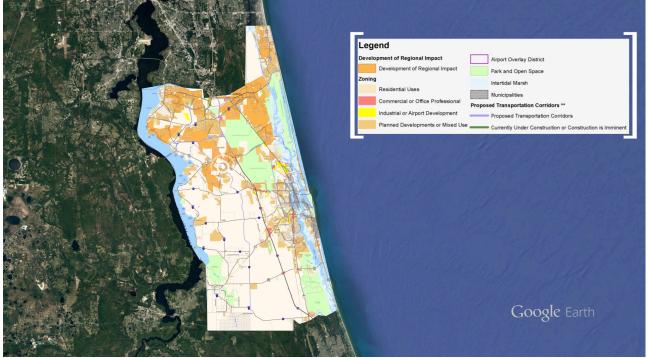

#### PROPERTY OVERVIEW

This premier development track is ready for immediate development in one of St. Johns County's most prestigious planned developments and is an excellent opportunity for 195 visability. It has very generous Industrial entitlements with liberal height restrictions far exceeding other areas of St. Johns County. The manicured roadways, attractive entrances and architecturally restricted developments ensures a beautiful working and living environment.

#### **PROPERTY HIGHLIGHTS**

- Approved PUD 100K SF of industrial Intitlements
- 100,000 SF Industrial entitlements with building heights. 50' for industrial
- On-site master retention
- Explosive residential growth in the area: 58K Homes in 10 mile radius and additional 64K approved or under construction
- 40-minute drive to Jacksonville International Airport or Jacksonville's renowned shipping cruise ports
- 20-minute drive to Historic St. Augustine Florida, the Nation's Oldest City