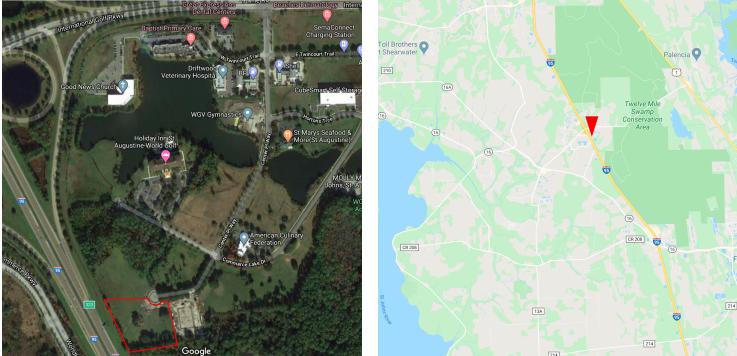

## 2.83 AC. PUD WITH 100K SF INDUSTRIAL ENTITLEMENTS IN WORLD GOLF VILLAGE

1 Center Place Way, Saint Augustine, FL 32095

## 2.83 AC. PUD 100K SF INDUSTRIAL IN WORLD GOLF VILLAGE

1 Center Place Way, Saint Augustine, FL 32095

## 2.83 AC PUD 100K SF INDUSTRIAL IN WORLD GOLF VILLAGE

1 Center Place Way, Saint Augustine, FL 32095