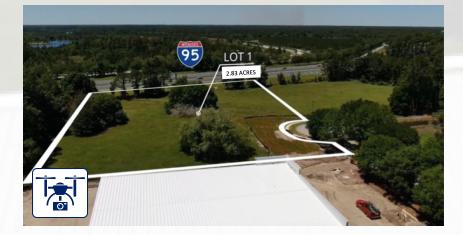

# 2.83 ACRES

CBCWORLDWIDE.COM

Ш

SAL

### 2.83 AC. PUD 100K SF INDUSTRIAL SPACE IN WORLD GOLF VILLAGE

\$2,295,000

1 Center Place Way Saint Augustine, FL 32095

#### AVAILABLE SPACE 2.83 Acres

## 2.83 AC. PUD WITH 100K SF INDUSTRIAL ENTITLEMENTS IN WORLD GOLF VILLAGE

1 Center Place Way, Saint Augustine, FL 32095