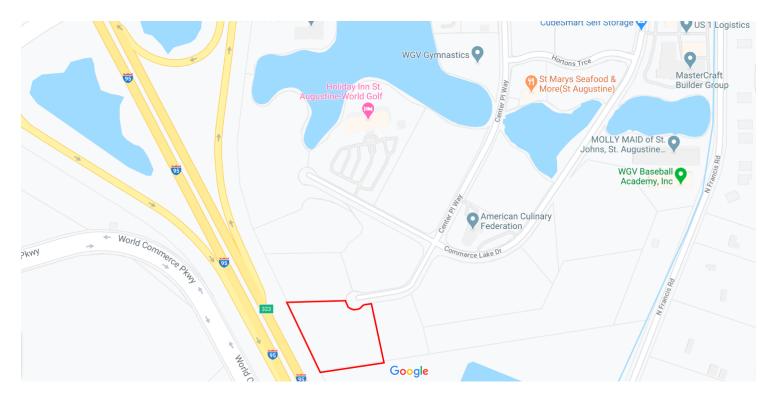

## 2.83 AC. PUD WITH 100K SF INDUSTRIAL ENTITLEMENTS IN WORLD GOLF VILLAGE

1 Center Place Way, Saint Augustine, FL 32095

## 2.83 AC. PUD 100K SF INDUSTRIAL IN WORLD GOLF VILLAGE

1 Center Place Way, Saint Augustine, FL 32095

## 2.83 AC PUD 100K SF INDUSTRIAL IN WORLD GOLF VILLAGE

1 Center Place Way, Saint Augustine, FL 32095