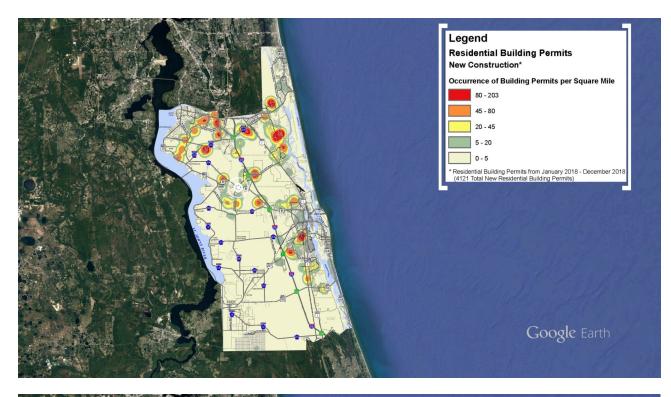

#### **PROPERTY HIGHLIGHTS**

- Approved PUD 100K SF of industrial Intitlements
- 100,000 SF Industrial entitlements with building heights. 50' for industrial
- On-site master retention
- Explosive residential growth in the area: 58K Homes in 10 mile radius and additional 64K approved or under construction
- 40-minute drive to Jacksonville International Airport or Jacksonville's renowned shipping cruise ports
- 20-minute drive to Historic St. Augustine Florida, the Nation's Oldest City