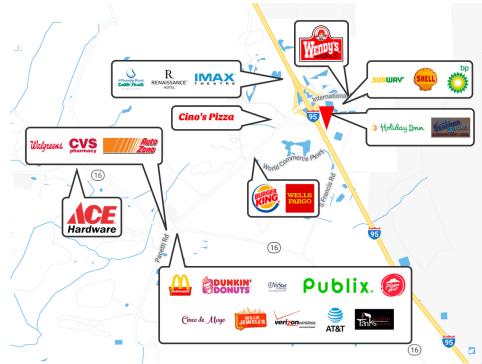

#### PROPERTY OVERVIEW

This premier development track is ready for immediate development in one of St. Johns County's most prestigious planned developments and is an excellent opportunity for 195 visability. It has very generous Industrial entitlements with liberal height restrictions far exceeding other areas of St. Johns County. The manicured roadways, attractive entrances and architecturally restricted developments ensures a beautiful working and living environment.

#### **PROPERTY HIGHLIGHTS**

- Approved PUD 100K SF of industrial Intitlements
- 100,000 SF Industrial entitlements with building heights. 50' for industrial
- On-site master retention
- Explosive residential growth in the area: 58K Homes in 10 mile radius and additional 64K approved or under construction
- 40-minute drive to Jacksonville International Airport or Jacksonville's renowned shipping cruise ports
- 20-minute drive to Historic St. Augustine Florida, the Nation's Oldest City