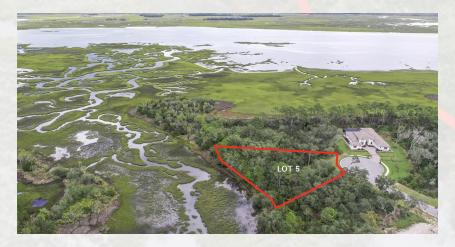

### LOT 5 - PALENCIA: SWEETWATER CREEK

M

97 San Cristobal Court Saint Augustine, FL 32095

AVAILABLE SPACE 0.75 Acres

ASKING PRICE \$249,000

### PROPERTY OVERVIEW

Premium, tranquil, ocean breezes and very private marsh front lot with Intercoastal views.

97 San Cristobal Court 0.75 acre in Sweetwater POA.

Includes initiation fee for Palencia Golf and Serenata Beach Club memberships

Two Lots Available:

Lot 4: 79 San Cristobal Court 0.65 acre in Sweetwater POA. MLS# 1021235 Lot 5: 97 San Cristobal Court 0.75 acre in Sweetwater POA. MLS# 1021236