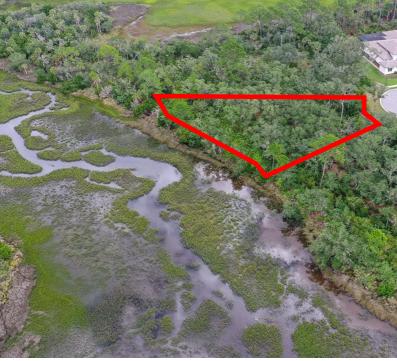

### LOT 5 - PALENCIA: SWEETWATER CREEK

M

97 San Cristobal Court Saint Augustine, FL 32095

AVAILABLE SPACE 0.75 Acres

ASKING PRICE \$249,000

### PROPERTY OVERVIEW

Premium, tranquil, ocean breezes and very private marsh front lot with Intercoastal views.

97 San Cristobal Court 0.75 acre in Sweetwater POA.

Includes initiation fee for Palencia Golf and Serenata Beach Club memberships

Two Lots Available:

Lot 4: 79 San Cristobal Court 0.65 acre in Sweetwater POA. MLS# 1021235 Lot 5: 97 San Cristobal Court 0.75 acre in Sweetwater POA. MLS# 1021236