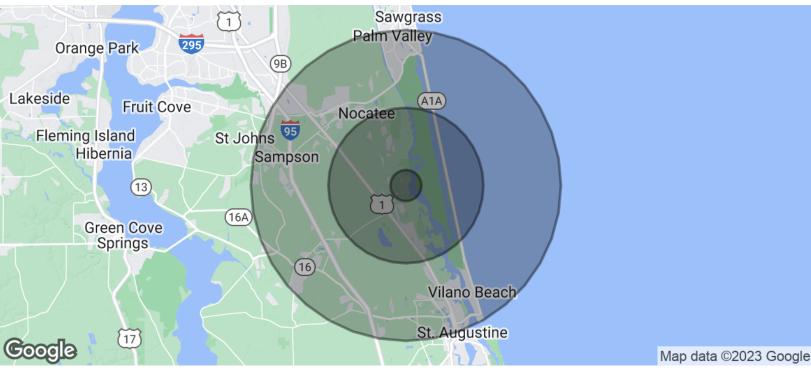

### LOT 5 - PALENCIA: SWEETWATER CREEK

97 San Cristobal Court, Saint Augustine, FL 32095

| 1 MILE    | 5 MILES                                     | 10 MILES                                                                                     |
|-----------|---------------------------------------------|----------------------------------------------------------------------------------------------|
| 604       | 11,325                                      | 54,101                                                                                       |
| 39.3      | 40.9                                        | 40.3                                                                                         |
| 37.4      | 39.2                                        | 39.0                                                                                         |
| 40.8      | 42.4                                        | 40.9                                                                                         |
| 1 MILE    | 5 MILES                                     | 10 MILES                                                                                     |
| 241       | 4,545                                       | 20,501                                                                                       |
| 2.5       | 2.5                                         | 2.6                                                                                          |
| \$85,568  | \$92,705                                    | \$100,988                                                                                    |
| \$345,727 | \$315,978                                   | \$352,441                                                                                    |
|           | 604 39.3 37.4 40.8  1 MILE 241 2.5 \$85,568 | 604 11,325 39.3 40.9 37.4 39.2 40.8 42.4  1 MILE 5 MILES 241 4,545 2.5 2.5 \$85,568 \$92,705 |