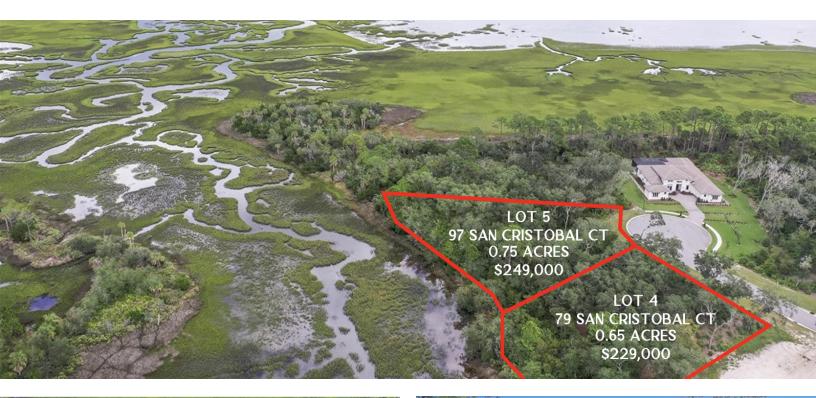

### LOT 5 - PALENCIA: SWEETWATER CREEK

M

97 San Cristobal Court Saint Augustine, FL 32095

AVAILABLE SPACE 0.75 Acres

ASKING PRICE \$249,000

### LOT 5 - PALENCIA: SWEETWATER CREEK

97 San Cristobal Court, Saint Augustine, FL 32095

### **OFFERING SUMMARY**

| Sale Price:   | \$249,000     |
|---------------|---------------|
| Available SF: |               |
| Lot Size:     | 0.75 Acres    |
| Zoning:       | Single Family |
| Market:       | Jacksonville  |
| Submarket:    | St. Augustine |
| Price / SF:   | \$7.62        |

### PROPERTY OVERVIEW

Premium, tranquil, ocean breezes and very private marsh front lot with Intercoastal views.

97 San Cristobal Court 0.75 acre in Sweetwater POA.

Includes initiation fee for Palencia Golf and Serenata Beach Club memberships

Two Lots Available:

Lot 4: 79 San Cristobal Court 0.65 acre in Sweetwater POA. MLS# 1021235 Lot 5: 97 San Cristobal Court 0.75 acre in Sweetwater POA. MLS# 1021236