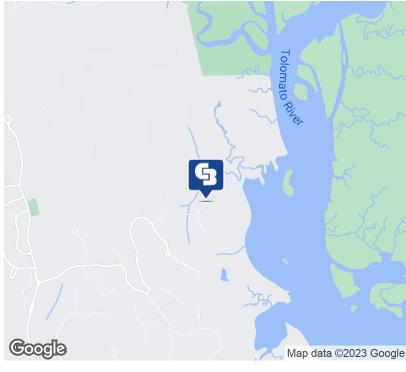

### AREA

St Johns County in the Palencia Golf Club Community. Vacant land/residential. One of the last developer lots just West of the Intercoastal on a Cul-de-sac.

Directions: US 1 to Palencia Village Drive. 3rd right at round about through N Gate, 4th left on Vale Drive from N Loop. Left on Santa Teresa, then left on San Cristobal Court.