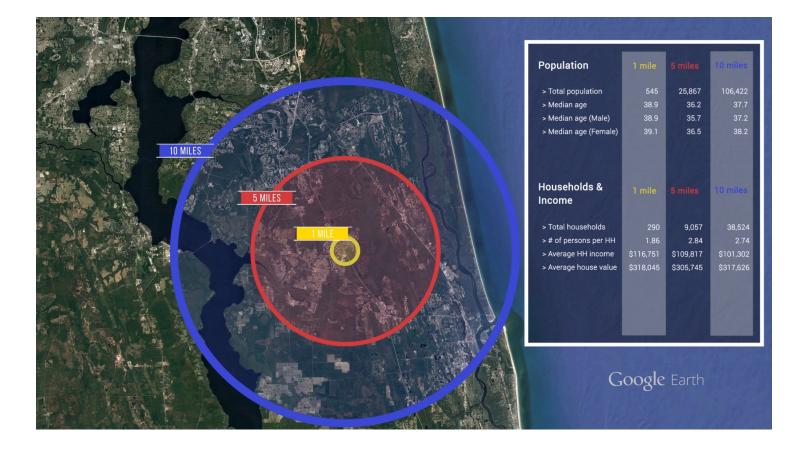

#### AREA

Just off I-95 World Golf Village Exit Premier Medical Office/Restaurant Building in one of St. Johns County's most prestigious planned developments. Very manicured roadways, attractive entrances and architecturally restricted development, ensuring a beautiful working and living environment. Explosive growth area with 48,000 new homes in 10 miles, additional 64,000 approved/under construction. 40 minute drive from JAX International Airport and JAX Port Authority. 20 minutes from St. Augustine, FL. NOTE: Building shell, site-work and landscaping scheduled to be completed at the end of March 2020, just need your plans and permits to finish the custom interior build-out.