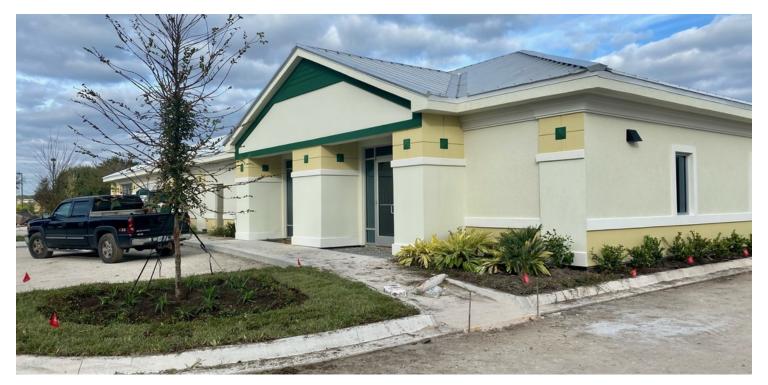

\$19.50 SF/yr (NNN)

130 Center Place Way Saint Augustine, FL 32095

AVAILABLE SPACE

#### AREA

Just off I-95 World Golf Village Exit Premier Medical Office/Restaurant Building in one of St. Johns County's most prestigious planned developments. Very manicured roadways, attractive entrances and architecturally restricted development, ensuring a beautiful working and living environment. Explosive growth area with 48,000 new homes in 10 miles, additional 64,000 approved/under construction. 40 minute drive from JAX International Airport and JAX Port Authority. 20 minutes from St. Augustine, FL. NOTE: Building shell, site-work and landscaping scheduled to be completed at the end of March 2020, just need your plans and permits to finish the custom interior build-out.

### PROPERTY OVERVIEW

New building currently under construction with Commercial Zoning. Perfect for Retail, Hair/Nail Salon, Spa, Restaurant, Sports Bar, Doctor/ Dentist office, Karate Studio, Dance Studio, Professional Office. Corner lot, 29 Parking spaces on property. Estimated completion August 2020.