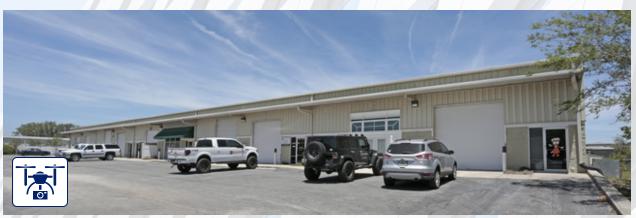

## AGRICULTURAL CENTER DRIVE OFFICE WITHIN INDUSTRIAL WAREHOUSE COMPLEX

3530 Agricultural Center Drive, Saint Augustine, FL 32092

CBCWORLDWIDE.COM

3530 Agricultural Center Drive, Saint Augustine, FL 32092

#### **PROPERTY OVERVIEW**

Spacious Office with open floor plan located within St. Augustine Warehouse Industrial Complex.