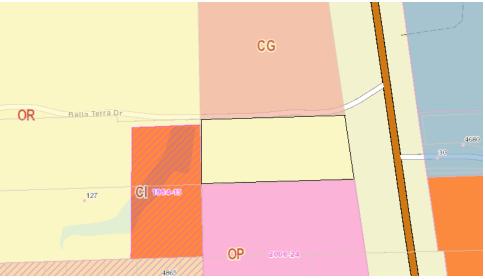

### PROPERTY OVERVIEW

1.7 Acres of OR zoned undeveloped land with 180' of frontage along US Highway 1 in South Saint Augustine. Located in the Mixed Use district and adjacent to properties with CI, OP and CG zoning therefore should be fairly simple to rezone accordingly. Currently .949 acres of uplands with the ability to mitigate an additional .505 acres leaving a total of 1.45 acres of usable uplands.