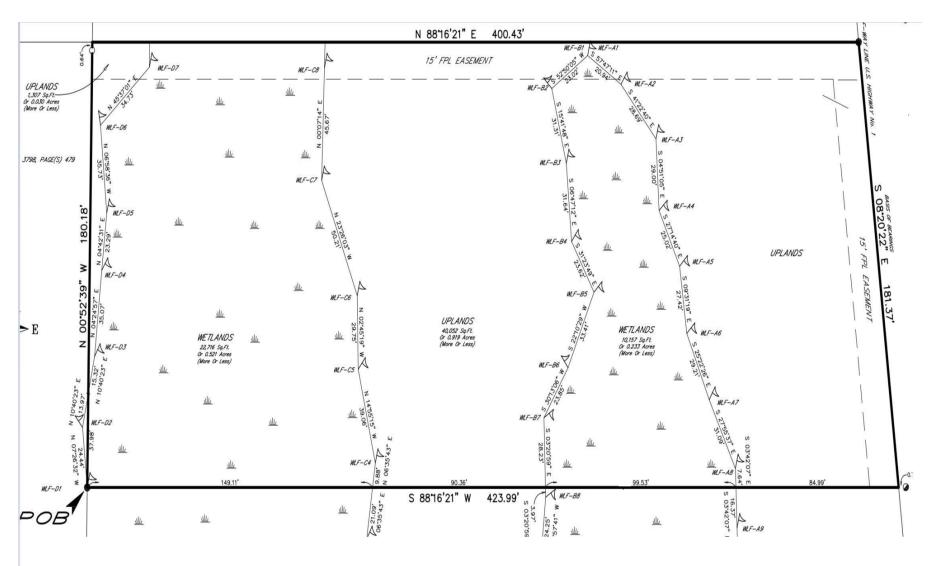

### PROPERTY OVERVIEW

1.7 Acres of OR zoned undeveloped land with 180' of frontage along US Highway 1 in South Saint Augustine. Located in the Mixed Use district and adjacent to properties with CI, OP and CG zoning therefore should be fairly simple to rezone accordingly. Currently .949 acres of uplands with the ability to mitigate an additional .505 acres leaving a total of 1.45 acres of usable uplands.