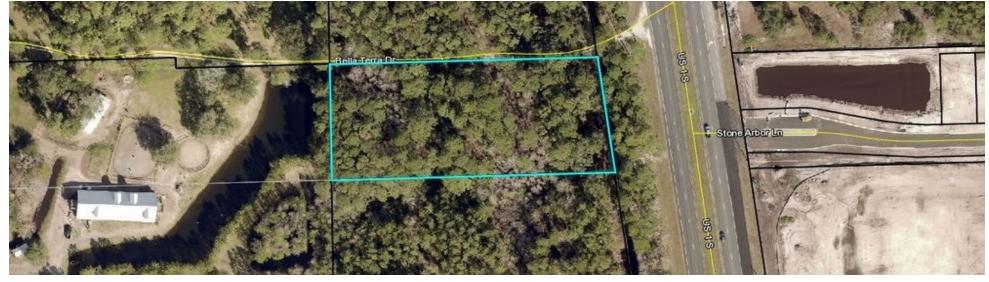

### PROPERTY OVERVIEW

1.7 Acres of OR zoned undeveloped land with 180' of frontage along US Highway 1 in South Saint Augustine. Located in the Mixed Use district and adjacent to properties with CI, OP and CG zoning therefore should be fairly simple to rezone accordingly. Currently .949 acres of uplands with the ability to mitigate an additional .505 acres leaving a total of 1.45 acres of usable uplands.