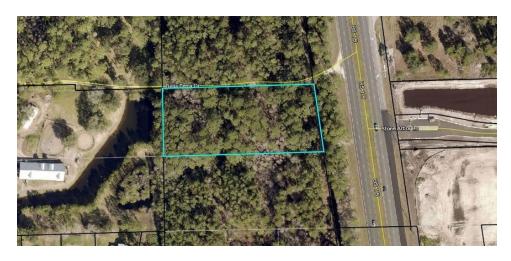

### PROPERTY OVERVIEW

1.7 Acres of OR zoned undeveloped land with 180' of frontage along US Highway 1 in South Saint Augustine. Located in the Mixed Use district and adjacent to properties with CI, OP and CG zoning therefore should be fairly simple to rezone accordingly. Currently .949 acres of uplands with the ability to mitigate an additional .505 acres leaving a total of 1.45 acres of usable uplands.