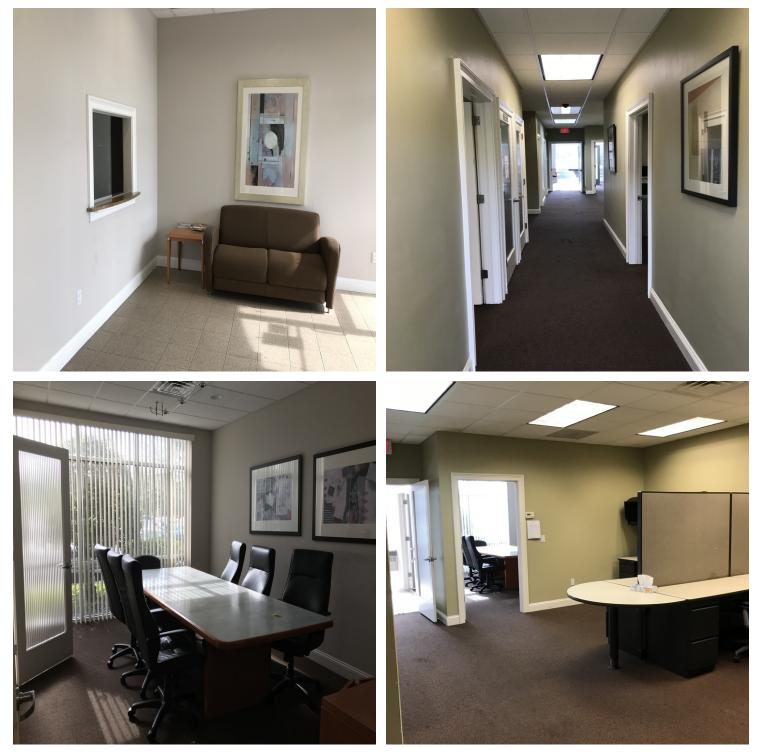

### **PROPERTY OVERVIEW**

This upgraded and recently renovated professional office is the perfect size for a small business or larger companies needing a satellite office. Features include 5 offices, conference room, break room, reception area and a lobby. In addition, there is a 400 sqft air conditioned 2nd floor for your storage needs.