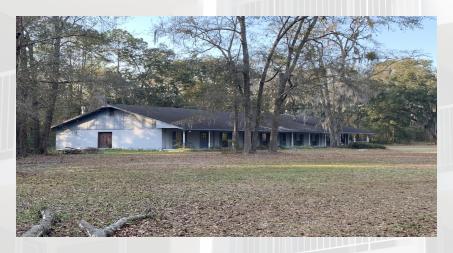

### **OFFERING SUMMARY**

\$599,999 Sale Price:

Available SF:

Lot Size: 6.67 Acres

Year Built: 1983

4,888 SF Building Size:

RMD-A with Medium Zoning:

> **Density Residential** Future Land Use

### **PROPERTY OVERVIEW**

Beautiful Parcel for Sale off Dunn Ave only minutes from I-295. Frontage along Dunn Ave. with great visibility and very accessible egress and ingress. Directly next door to North Lake Apartments.Ideal for churches (use already in place), townhomes or single family developments. Well established commercial properties in short distance add value to this location.