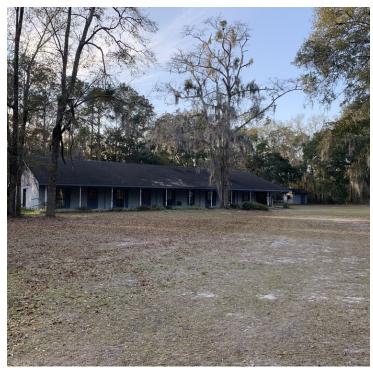

### **OFFERING SUMMARY**

\$599,999 Sale Price:

Available SF:

Lot Size: 6.67 Acres

Year Built: 1983

4,888 SF Building Size:

RMD-A with Medium Zoning:

> **Density Residential** Future Land Use

### **PROPERTY OVERVIEW**

Beautiful Parcel for Sale off Dunn Ave only minutes from I-295. Frontage along Dunn Ave. with great visibility and very accessible egress and ingress. Directly next door to North Lake Apartments.Ideal for churches (use already in place), townhomes or single family developments. Well established commercial properties in short distance add value to this location.