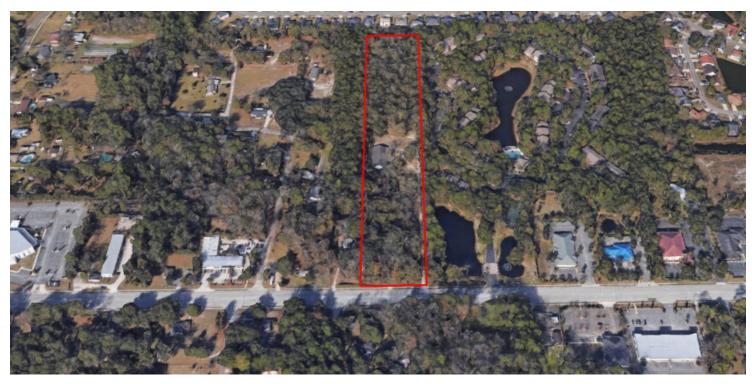

### **OFFERING SUMMARY**

\$599,999 Sale Price:

Available SF:

Lot Size: 6.67 Acres

Year Built: 1983

4,888 SF Building Size:

RMD-A with Medium Zoning:

> **Density Residential** Future Land Use

### **PROPERTY OVERVIEW**

Beautiful Parcel for Sale off Dunn Ave only minutes from I-295. Frontage along Dunn Ave. with great visibility and very accessible egress and ingress. Directly next door to North Lake Apartments.Ideal for churches (use already in place), townhomes or single family developments. Well established commercial properties in short distance add value to this location.