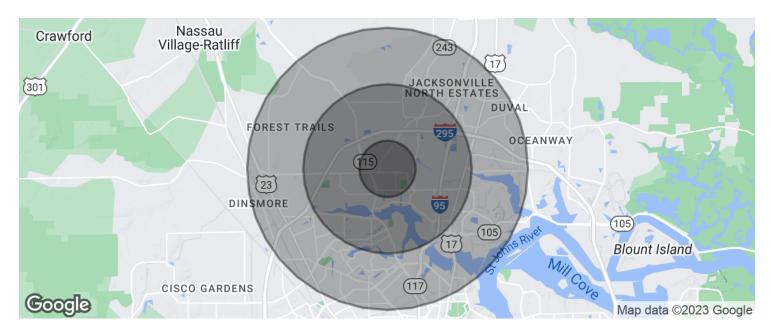

# 2525 DUNN AVE

2525 Dunn Ave, Jacksonville, FL 32218

| POPULATION          | 1 MILE          | 3 MILES           | 5 MILES               |
|---------------------|-----------------|-------------------|-----------------------|
| Total population    | 4,802           | 34,547            | 84,982                |
| Median age          | 31.8            | 32.8              | 35.5                  |
| Median age (Male)   | 29.2            | 30.5              | 32.9                  |
| Median age (Female) | 35.6            | 35.3              | 38.0                  |
| HOUSEHOLDS & INCOME |                 |                   |                       |
| HOUSEHOLDS & INCOME | 1 MILE          | 3 MILES           | 5 MILES               |
| Total households    | 1 MILE<br>1,833 | 3 MILES<br>12,651 | <b>5 MILES</b> 31,555 |
|                     |                 |                   |                       |
| Total households    | 1,833           | 12,651            | 31,555                |

<sup>\*</sup> Demographic data derived from 2020 ACS - US Census

CBCWORLDWIDE.COM